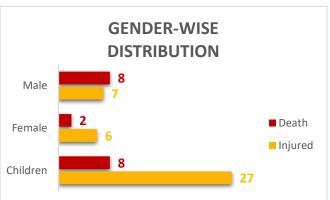

#### Cumulative Causalities – Deaths / Injuries (25-06-2025 to 14-07-2025)

Deaths & Injuries Data Source: Concerned Deputy Commissioners.