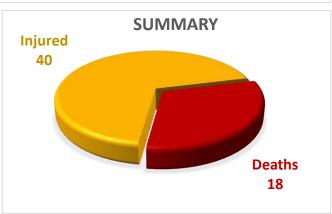

#### Cumulative Causalities – Deaths / Injuries (25-06-2025 to 14-07-2025)

Deaths & Injuries Data Source: Concerned Deputy Commissioners.