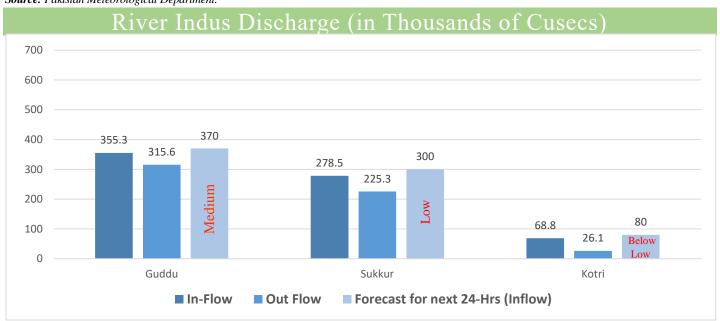

Source: Pakistan Meteorological Department.

Source: Pakistan Meteorological Department - Flood Forecasting Division (FFD) – Bulletin No. B-030/25 Dated 14th July, 2025 11:30 (PST)

1736