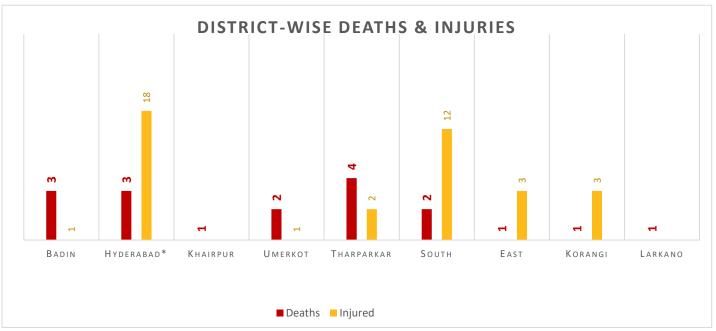

#### Cumulative Causalities – Deaths / Injuries (25-06-2025 to 14-07-2025)

Deaths & Injuries Data Source: Concerned Deputy Commissioners.