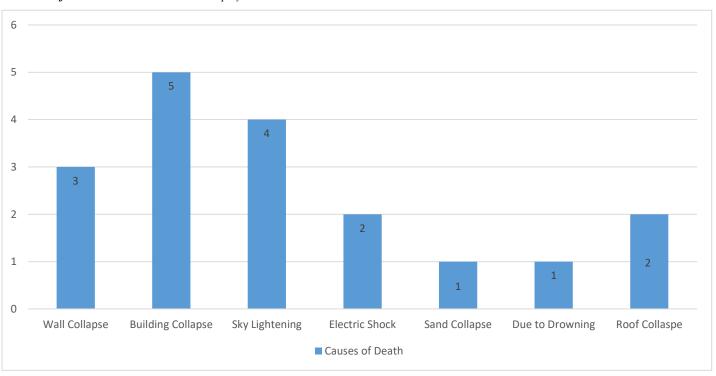

#### Cumulative Causalities – Deaths / Injuries (25-06-2025 to 14-07-2025)

Deaths & Injuries Data Source: Concerned Deputy Commissioners.